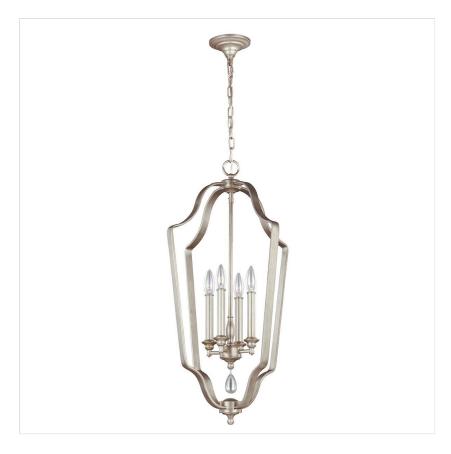

## **FE-DEWITT-4P**DeWitt 4 Light Foyer Chandelier - Sunrise Silver

| DETAILS           |                                |
|-------------------|--------------------------------|
| BRAND             | Feiss                          |
| FAMILY            | DeWitt                         |
| SUITABLE LOCATION | Interior                       |
| GUARANTEE         | General 2 Year Guarantee       |
| FINISH            | Sunrise Silver                 |
| FITTING HEIGHT    | 778mm                          |
| DIAMETER          | 424mm                          |
| MINIMUM DROP      | 956mm                          |
| MAXIMUM DROP      | 2372mm                         |
| POWER SOURCE      | Mains Voltage                  |
| VOLTAGE           | 220-240v 50hz                  |
| MAXIMUM WATTAGE   | 60W                            |
| NUMBER OF LAMPS   | 4                              |
| SOCKET            | E14                            |
| INTEGRATED LED    | No                             |
| CLASS             | Class I                        |
| BUILD MATERIALS   | Steel                          |
| DIMMABLE FITTING  | Compatible With Dimmable Lamps |
| PRODUCT WEIGHT    | 3.69 Kg                        |
| BOX DIMENSIONS    | 74.9 X 48.3 X 18.4cm           |
| BOX WEIGHT        | 4.10 Kg                        |
|                   |                                |

## **PRODUCT DETAILS**

The French Provincial-influenced DeWitt lighting collection has a traditional and elegantly simple silhouette which has been completely updated using the dramatic contrast of a gilded Sunrise Silver finish. Using an innovative technique, clear teardrop crystals are painted on one side with the matching finish so colour shines through to harmonise perfectly with the rest of the fixture.