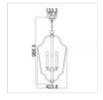

## **FE-DEWITT-4P**DeWitt 4 Light Foyer Chandelier - Sunrise Silver

| DETAILS           |                                |
|-------------------|--------------------------------|
| BRAND             | Feiss                          |
| FAMILY            | DeWitt                         |
| SUITABLE LOCATION | Interior                       |
| GUARANTEE         | General 2 Year Guarantee       |
| FINISH            | Sunrise Silver                 |
| FITTING HEIGHT    | 778mm                          |
| DIAMETER          | 424mm                          |
| MINIMUM DROP      | 956mm                          |
| MAXIMUM DROP      | 2372mm                         |
| POWER SOURCE      | Mains Voltage                  |
| VOLTAGE           | 220-240v 50hz                  |
| MAXIMUM WATTAGE   | 60W                            |
| NUMBER OF LAMPS   | 4                              |
| SOCKET            | E14                            |
| INTEGRATED LED    | No                             |
| CLASS             | Class I                        |
| BUILD MATERIALS   | Steel                          |
| DIMMABLE FITTING  | Compatible With Dimmable Lamps |
| PRODUCT WEIGHT    | 3.69 Kg                        |
| BOX DIMENSIONS    | 74.9 X 48.3 X 18.4cm           |
| BOX WEIGHT        | 4.10 Kg                        |
|                   |                                |

## **PRODUCT DETAILS**

The French Provincial-influenced DeWitt lighting collection has a traditional and elegantly simple silhouette which has been completely updated using the dramatic contrast of a gilded Sunrise Silver finish. Using an innovative technique, clear teardrop crystals are painted on one side with the matching finish so colour shines through to harmonise perfectly with the rest of the fixture.