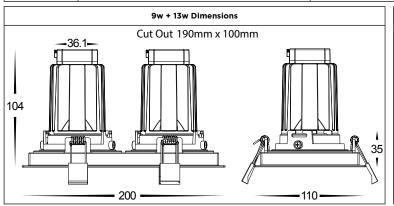

## **5 Colour Recessed Downlight Installation Instructions**

| Product Specifications |                                                  |              |                                                    |              |                                                       |              |
|------------------------|--------------------------------------------------|--------------|----------------------------------------------------|--------------|-------------------------------------------------------|--------------|
| Model No.              | HCP-81241109                                     | HCP-81341109 | HCP-81241113                                       | HCP-81341113 | HCP-81241117                                          | HCP-81341117 |
| Material               | Aluminium + Plastic                              |              | Aluminium + Plastic                                |              | Aluminium + Plastic                                   |              |
| Colour                 | Black                                            | White        | Black                                              | White        | Black                                                 | White        |
| IC Rating              | IC-4                                             |              | IC-4                                               |              | IC-4                                                  |              |
| IP Rating              | IP44 - Front of Fitting Only                     |              | IP44 - Front of Fitting Only                       |              | IP44 - Front of Fitting Only                          |              |
| Cut Out                | 190mm x 100mm                                    |              | 190mm x 100mm                                      |              | 190mm x 100mm                                         |              |
| Tilt                   | Yes - 20°                                        |              | Yes - 20°                                          |              | Yes - 20°                                             |              |
| Input Voltage          | 240v (Remote Driver)                             |              | 240v (Remote Driver)                               |              | 240v (Remote Driver)                                  |              |
| Protection Class       | 2 (No Earth Required)                            |              | 2 (No Earth Required)                              |              | 2 (No Earth Required)                                 |              |
| Lamp Base              | Built in LED                                     |              | Built in LED                                       |              | Built in LED                                          |              |
| Lamp Wattage           | 2x 9w                                            |              | 2x 13w                                             |              | 2x 17w                                                |              |
| Colour Temp            | 5-Colour - 2.7k, 3k, 4k, 5k, 5.7k                |              | 5-Colour - 2.7k, 3k, 4k, 5k, 5.7k                  |              | 5-Colour - 2.7k, 3k, 4k, 5k, 5.7k                     |              |
| Lumens                 | 2x 647lm, 2x 653lm, 2x 734lm, 2x 750lm, 2x 769lm |              | 2x 980lm, 2x 965lm, 2x 959lm, 2x 1072lm, 2x 1089lm |              | 2x 1191lm, 2x 1202lm, 2x 1297lm, 2x 1365lm, 2x 1397lm |              |
| CRI                    | > 90                                             |              | > 90                                               |              | > 90                                                  |              |
| Dimmable               | Dali Dimmable                                    |              | Dali Dimmable                                      |              | Dali Dimmable                                         |              |
| Warranty               | 5 Years Replacement*                             |              | 5 Years Replacement*                               |              | 5 Years Replacement*                                  |              |