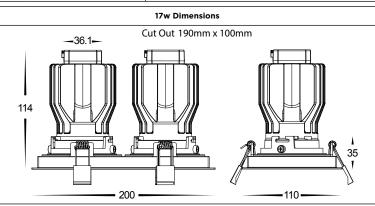

## **5 Colour Recessed Downlight Installation Instructions**

| Product Specifications |                                                  |              |                                                    |              |                                                       |              |
|------------------------|--------------------------------------------------|--------------|----------------------------------------------------|--------------|-------------------------------------------------------|--------------|
| Model No.              | HCP-81241109                                     | HCP-81341109 | HCP-81241113                                       | HCP-81341113 | HCP-81241117                                          | HCP-81341117 |
| Material               | Aluminium + Plastic                              |              | Aluminium + Plastic                                |              | Aluminium + Plastic                                   |              |
| Colour                 | Black                                            | White        | Black                                              | White        | Black                                                 | White        |
| IC Rating              | IC-4                                             |              | IC-4                                               |              | IC-4                                                  |              |
| IP Rating              | IP44 - Front of Fitting Only                     |              | IP44 - Front of Fitting Only                       |              | IP44 - Front of Fitting Only                          |              |
| Cut Out                | 190mm x 100mm                                    |              | 190mm x 100mm                                      |              | 190mm x 100mm                                         |              |
| Tilt                   | Yes - 20°                                        |              | Yes - 20°                                          |              | Yes - 20°                                             |              |
| Input Voltage          | 240v (Remote Driver)                             |              | 240v (Remote Driver)                               |              | 240v (Remote Driver)                                  |              |
| Protection Class       | 2 (No Earth Required)                            |              | 2 (No Earth Required)                              |              | 2 (No Earth Required)                                 |              |
| Lamp Base              | Built in LED                                     |              | Built in LED                                       |              | Built in LED                                          |              |
| Lamp Wattage           | 2x 9w                                            |              | 2x 13w                                             |              | 2x 17w                                                |              |
| Colour Temp            | 5-Colour - 2.7k, 3k, 4k, 5k, 5.7k                |              | 5-Colour - 2.7k, 3k, 4k, 5k, 5.7k                  |              | 5-Colour - 2.7k, 3k, 4k, 5k, 5.7k                     |              |
| Lumens                 | 2x 647lm, 2x 653lm, 2x 734lm, 2x 750lm, 2x 769lm |              | 2x 980lm, 2x 965lm, 2x 959lm, 2x 1072lm, 2x 1089lm |              | 2x 1191lm, 2x 1202lm, 2x 1297lm, 2x 1365lm, 2x 1397lm |              |
| CRI                    | > 90                                             |              | > 90                                               |              | > 90                                                  |              |
| Dimmable               | Dali Dimmable                                    |              | Dali Dimmable                                      |              | Dali Dimmable                                         |              |
| Warranty               | 5 Years Replacement*                             |              | 5 Years Replacement*                               |              | 5 Years Replacement*                                  |              |