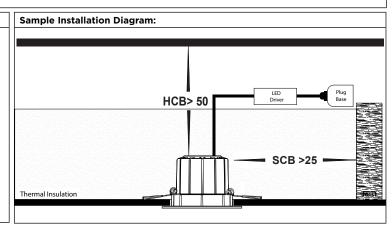

## **Important Safety Issues:**

- This product must be installed by a qualified electrician according to AS/NZS 3000.
- Ensure all electrical mains are disconnected before any installation.
- Modification of this product will void any warranty.
- Only LED Fitting can be installed under insulation, LED Driver must not be covered to allow for ventilation.
- This fixture must not be installed with loose fill insulation such as macerated paper and wool. LED driver must be mounted above any insulation covering the fixture.
- · Havit Commercial does not take responsibility for wrong installation, incorrect use, or use of installation material that does not belong to the system.
- Aluminium and 304SS fittings must not be installed within 5km of any salt water environments.
- All o-rings and seals must be in place correctly to maintain warranty
- This form may be updated at any time due to product improvements, please check online installation form for most current version.

## Steps for Installation:

- 1. Make sure that the electrical circuit is free of voltage (master switch off)
- 2. Cut out hole using dimensions in table and on line drawings above for model purchased making sure each hole is not under joist or pipes.
- 3. Fitting is provided with flex and plug, Plug cable into plug base installed earlier.
- 4. Connect Dali Cable
- 5. Fitting is preset to 3000k, to change slide switch on back of fitting to desired colour temperature.
- Before installing downlight, Make sure LED Driver is not covered by any insulation
- 7. Pull back springs on fitting and insert into hole.
- 8. Once fitting is in hole, release clips, These springs will hold fitting in place.
- All connections must be carried out carefully, inspect all contacts before switching back on the electric circuit.