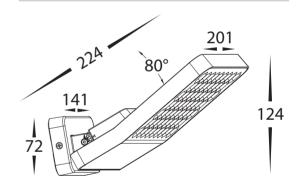

## **Product Ordering**

| Image | Part Number | Colour<br>Temp | Lumens | Input<br>Voltage | Beam<br>Angle | Included LED               | Barcode       |
|-------|-------------|----------------|--------|------------------|---------------|----------------------------|---------------|
|       | HV3721N-GRY | 4000k          | 2200lm | 240V AC          | 120° -        | Built in LED<br>13.7w 240v | 9350418039958 |
|       | HV3722N-GRY |                | 3000lm |                  |               | Built in LED<br>24w 240v   | 9350418039972 |