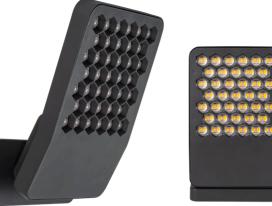

## Favo Aluminium Grey LED Flood Light

| Name              | Favo                              |  |  |  |
|-------------------|-----------------------------------|--|--|--|
| Material          | Aluminium Poly Powder Coated Grey |  |  |  |
| Colour            | Grey                              |  |  |  |
| IP Rating         | IP54                              |  |  |  |
| Colour Temp       | 4000k                             |  |  |  |
| Tilt              | 80°                               |  |  |  |
| Installation Type | Wall - Surface Mounted            |  |  |  |
| Lamp Base         | Built in LED                      |  |  |  |
| Max Wattage       | 13.7w or 24w Built in LED         |  |  |  |
| Protection Class  | 1 (Requires Earth)                |  |  |  |
| Lamp Expectancy   | <30,000hrs                        |  |  |  |
| CRI               | CRI>80                            |  |  |  |
| Warranty          | 3 Years Replacement               |  |  |  |

## **Product Ordering**

| Image | Part Number | Colour<br>Temp | Lumens | Input<br>Voltage | Beam<br>Angle | Included LED               | Barcode       |
|-------|-------------|----------------|--------|------------------|---------------|----------------------------|---------------|
|       | HV3721N-GRY | 4000k          | 2200lm | 240V AC          | 120° -        | Built in LED<br>13.7w 240v | 9350418039958 |
|       | HV3722N-GRY |                | 3000lm |                  |               | Built in LED<br>24w 240v   | 9350418039972 |