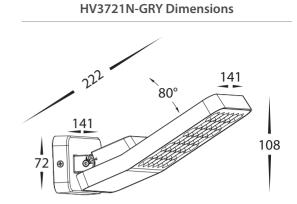

l          | Aluminium Poly Powder Coated Grey |  |  |  |
| Colour            | Grey                              |  |  |  |
| IP Rating         | IP54                              |  |  |  |
| Colour Temp       | 4000k                             |  |  |  |
| Tilt              | 80°                               |  |  |  |
| Installation Type | Wall - Surface Mounted            |  |  |  |
| Lamp Base         | Built in LED                      |  |  |  |
| Max Wattage       | 13.7w or 24w Built in LED         |  |  |  |
| Protection Class  | 1 (Requires Earth)                |  |  |  |
| Lamp Expectancy   | <30,000hrs                        |  |  |  |
| CRI               | CRI>80                            |  |  |  |
| Warranty          | 3 Years Replacement               |  |  |  |







HV3722N-GRY Dimensions



## **Product Ordering**

| Image | Part Number | Colour<br>Temp | Lumens | Input<br>Voltage | Beam<br>Angle | Included LED               | Barcode       |
|-------|-------------|----------------|--------|------------------|---------------|----------------------------|---------------|
|       | HV3721N-GRY | 4000k          | 2200lm | 240V AC          | 120° -        | Built in LED<br>13.7w 240v | 9350418039958 |
|       | HV3722N-GRY |                | 3000lm |                  |               | Built in LED<br>24w 240v   | 9350418039972 |





Havit Lighting 143 Beauchamp Road, Matraville, N.S.W. 2036 Phone: 0293818300 Fax: 0293816661 Email: sales@havit.com.au Web: www.havit.com.au