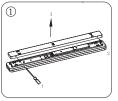

95 | 38W/29W | 3800/2900LM(Warm White)<br>3800/2900LM(Neutral White)<br>3800/2900LM(Cool White) | 1200     | 130/55 | 40    |  |  |  |
| Suitable Version: Non-Dimmable and Dimmable luminaire with or without color temperature selectable function |           |             |      |         |                                                                                  |          |        |       |  |  |  |

Suitable Version: Non-Dimmable and Dimmable luminaire with or without color temperature selectable function Color Temperature: Warm White:2700K-3200K Neutral White:3800K-4200K Cool White:6000K-6600K;

# 

RoHS C€ IP54



## 

RoHS C€



## Installation instruction



## Installation instruction



### Light source disassembly instruction







### Light source disassembly instruction







- Always follow this instruction to ensure correct and safe installation and functioning of the luminaire and keep it for future reference.
- Always isolate the power before commencing installation.
- If in doubt, consult a qualified electrician. Ensure that you always install the luminaire to the relevant regulations.
- NOTE: The illuminators of luminaires are non-identical between different models or between same model with different function. Mixed use will lead malfunction of the luminaries or working improperly. Please follow the color label to install if has (e.g red label matches red label).

MANUFACTURER DOES NOT TAKE ANY RISKS AND RESPONSIBILITIES ARISING FROM NON-STANDARD OPERATION.

Always follow this instruction to ensure correct and safe installation and

- functioning o