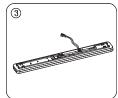

### Light source disassembly instruction

### Light source disassembly instruction

- Always follow this instruction to ensure correct and safe installation and functioning of the luminaire and keep it for future reference.
- Always isolate the power before commencing installation.
- If in doubt, consult a qualified electrician. Ensure that you always install the luminaire to the relevant regulations.
- NOTE: The illuminators of luminaires are non-identical between different models or between same model with different function. Mixed use will lead malfunction of the luminaries or working improperly. Please follow the color label to install if has (e.g red label matches red label).