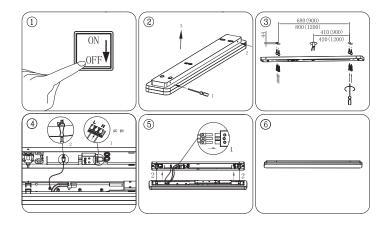

## Installation instruction

### Light source disassembly instruction

MANUFACTURER DOES NOT TAKE ANY RISKS AND RESPONSIBILITIES ARISING FROM NON-STANDARD OPERATION.

Always follow this instruction to ensure correct and safe installation and

- functioning of the luminaire and keep it for future reference.

  Always isolate the power before commencing installation.
- If in doubt, consult a qualified electrician. Ensure that you always install the luminaire to the relevant regulations.
- NOTE: The illuminators of luminaires are non-identical between different models or between same model with different function. Mixed use will lead malfunction of the luminaries or working improperly. Please follow the color label to install if has (e.g red label matches red label).

MANUFACTURER DOES NOT TAKE ANY RISKS AND RESPONSIBILITIES ARISING FROM NON-STANDARD OPERATION.