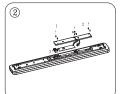

### Light source disassembly instruction

### Light source disassembly instruction

- Always follow this instruction to ensure correct and safe installation and functioning of the luminaire and keep it for future reference.
- Always isolate the power before commencing installation.
- If in doubt, consult a qualified electrician. Ensure that you always install the luminaire to the relevant regulations.
- NOTE: The illuminators of luminaires are non-identical between different models or between same model with different function. Mixed use will lead malfunction of the luminaries or working improperly. Please follow the color label to install if has (e.g red label matches red label).