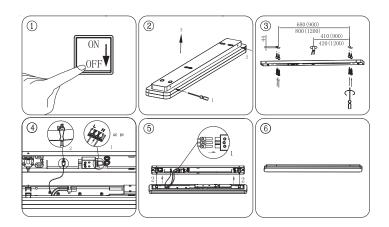

## Installation instruction

### Light source disassembly instruction

- Always follow this instruction to ensure correct and safe installation and functioning of the luminaire and keep it for future reference.
- Always isolate the power before commencing installation.
- If in doubt, consult a qualified electrician. Ensure that you always install the luminaire to the relevant regulations.
- NOTE: The illuminators of luminaires are non-identical between different models or between same model with different function. Mixed use will lead malfunction of the luminaries or working improperly. Please follow the color label to install if has (e.g red label matches red label).

MANUFACTURER DOES NOT TAKE ANY RISKS AND RESPONSIBILITIES ARISING FROM NON-STANDARD OPERATION.

Always follow this instruction to ensure correct and safe installation and

- functioning of the luminaire and keep it for future reference.

  Always isolate the power before commencing installation.
- If in doubt, consult a qualified electrician. Ensure that you always install the luminaire to the relevant regulations.
- NOTE: The illuminators of luminaires are non-identical between different models or between same model with different function. Mixed use will lead malfunction of the luminaries or working improperly. Please follow the color label to install if has (e.g red label matches red label).

MANUFACTURER DOES NOT TAKE ANY RISKS AND RESPONSIBILITIES ARISING FROM NON-STANDARD OPERATION.