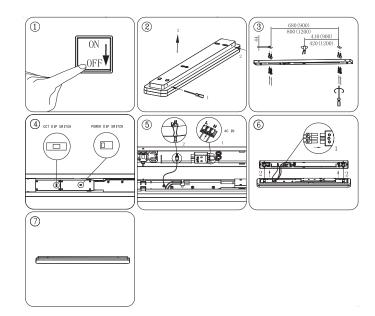

## Installation instruction

### Light source disassembly instruction

- Always follow this instruction to ensure correct and safe installation and functioning of the luminaire and keep it for future reference.
- Always isolate the power before commencing installation.
- If in doubt, consult a qualified electrician. Ensure that you always install the luminaire to the relevant regulations.
- NOTE: The illuminators of luminaires are non-identical between different models or between same model with different function. Mixed use will lead malfunction of the luminaries or working improperly. Please follow the color label to install if has (e.g red label matches red label).

MANUFACTURER DOES NOT TAKE ANY RISKS AND RESPONSIBILITIES ARISING FROM NON-STANDARD OPERATION.