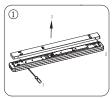

### Light source disassembly instruction

- Always follow this instruction to ensure correct and safe installation and functioning of the luminaire and keep it for future reference.
- Always isolate the power before commencing installation.
- If in doubt, consult a qualified electrician. Ensure that you always install the luminaire to the relevant regulations.
- NOTE: The illuminators of luminaires are non-identical between different models or between same model with different function. Mixed use will lead malfunction of the luminaries or working improperly. Please follow the color label to install if has (e.g red label matches red label).

MANUFACTURER DOES NOT TAKE ANY RISKS AND RESPONSIBILITIES ARISING FROM NON-STANDARD OPERATION.