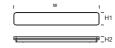

| Slice Long 900 220-240V~ 0.14A/0.11A 0.95 32W/24W 3200/2400LM/Warm White) 900 130/55 40 3200/2400LM/Coal White) | Model          | Voltage   | Current     | PF   | Wattage | Luminous Flux              | W/Φ (mm) | H (mm) | ta(℃) |
|-----------------------------------------------------------------------------------------------------------------|----------------|-----------|-------------|------|---------|----------------------------|----------|--------|-------|
|                                                                                                                 | Slice Long 900 | 220-240V~ | 0.14A/0.11A | 0.95 | 32W/24W | 3200/2400LM(Neutral White) | 900      | 130/55 | 40    |