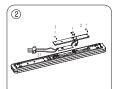

### Light source disassembly instruction

- Always follow this instruction to ensure correct and safe installation and functioning of the luminaire and keep it for future reference.
- Always isolate the power before commencing installation.
- If in doubt, consult a qualified electrician. Ensure that you always install the luminaire to the relevant regulations.
- NOTE: The illuminators of luminaires are non-identical between different models or between same model with different function. Mixed use will lead malfunction of the luminaries or working improperly. Please follow the color label to install if has (e.g red label matches red label).

MANUFACTURER DOES NOT TAKE ANY RISKS AND RESPONSIBILITIES ARISING FROM NON-STANDARD OPERATION.