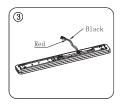

### Light source disassembly instruction

- Always follow this instruction to ensure correct and safe installation and functioning of the luminaire and keep it for future reference.
- Always isolate the power before commencing installation.
- If in doubt, consult a qualified electrician. Ensure that you always install the luminaire to the relevant regulations.
- NOTE: The illuminators of luminaires are non-identical between different models or between same model with different function. Mixed use will lead malfunction of the luminaries or working improperly. Please follow the color label to install if has (e.g red label matches red label).