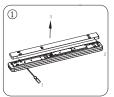

### Light source disassembly instruction

- Always follow this instruction to ensure correct and safe installation and functioning of the luminaire and keep it for future reference.
- Always isolate the power before commencing installation.
- If in doubt, consult a qualified electrician. Ensure that you always install the luminaire to the relevant regulations.
- NOTE: The illuminators of luminaires are non-identical between different models or between same model with different function. Mixed use will lead malfunction of the luminaries or working improperly. Please follow the color label to install if has (e.g red label matches red label).

MANUFACTURER DOES NOT TAKE ANY RISKS AND RESPONSIBILITIES ARISING FROM NON-STANDARD OPERATION.