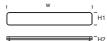

# PURATI

|   | H1 |
|---|----|
| 4 |    |

| Model          | Voltage   | Current     | PF   | Wattage | Luminous Flux                                                                    | W/Φ (mm) | H (mm) | ta(℃) |
|----------------|-----------|-------------|------|---------|----------------------------------------------------------------------------------|----------|--------|-------|
| Slice Long 900 | 220-240V~ | 0.14A/0.11A | 0.95 | 32W/24W | 3200/2400LM(Warm White)<br>3200/2400LM(Neutral White)<br>3200/2400LM(Cool White) | 900      | 130/55 | 40    |