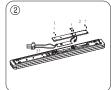

### Light source disassembly instruction

- Always follow this instruction to ensure correct and safe installation and functioning of the luminaire and keep it for future reference.
- Always isolate the power before commencing installation.
- If in doubt, consult a qualified electrician. Ensure that you always install the luminaire to the relevant regulations.
- NOTE: The illuminators of luminaires are non-identical between different models or between same model with different function. Mixed use will lead malfunction of the luminaries or working improperly. Please follow the color label to install if has (e.g red label matches red label).

MANUFACTURER DOES NOT TAKE ANY RISKS AND RESPONSIBILITIES ARISING FROM NON-STANDARD OPERATION.