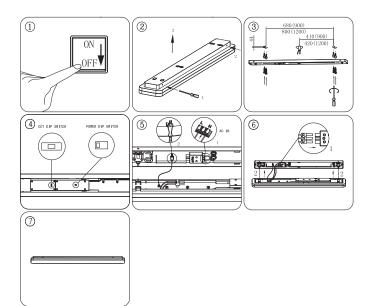

## Installation instruction

### Light source disassembly instruction

- Always follow this instruction to ensure correct and safe installation and functioning of the luminaire and keep it for future reference.
- Always isolate the power before commencing installation.
- If in doubt, consult a qualified electrician. Ensure that you always install the luminaire to the relevant regulations.
- NOTE: The illuminators of luminaires are non-identical between different models or between same model with different function. Mixed use will lead malfunction of the luminaries or working improperly. Please follow the color label to install if has (e.g red label matches red label).

MANUFACTURER DOES NOT TAKE ANY RISKS AND RESPONSIBILITIES ARISING FROM NON-STANDARD OPERATION.