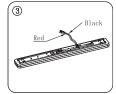

### Light source disassembly instruction

- Always follow this instruction to ensure correct and safe installation and functioning of the luminaire and keep it for future reference.
- Always isolate the power before commencing installation.
- If in doubt, consult a qualified electrician. Ensure that you always install the luminaire to the relevant regulations.
- NOTE: The illuminators of luminaires are non-identical between different models or between same model with different function. Mixed use will lead malfunction of the luminaries or working improperly. Please follow the color label to install if has (e.g red label matches red label).

MANUFACTURER DOES NOT TAKE ANY RISKS AND RESPONSIBILITIES ARISING FROM NON-STANDARD OPERATION.