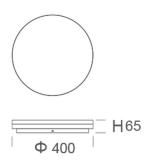

# Slice Circle 400, White, Phase cut

https://purati.com/product/slicecircle400/

#### **GENERAL**

| Finish   | White             |
|----------|-------------------|
| Material | Polycarbonate     |
| IP       | IP54 Ceiling/     |
|          | IP50 Wall mounted |
| IK       | 10                |
| Lifespan | L80/50,000h       |
| Warranty | 5 years           |