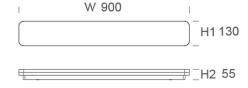

rial | Polycarbonate     |
| IP       | IP54 Ceiling/     |
|          | IP50 Wall mounted |
| IK       | 10                |
| Lifespan | L80/50,000h       |
| Warranty | 5 years           |

# LED

| Lumen    | 3200lm/2400lm      |
|----------|--------------------|
| Efficacy | Upto100lm/W        |
| CCT      | 3000K/4000K Switch |
| CRI      | >90                |
| SDCM     | <3                 |
| UGR      | <23                |

## **ELECTRICAL**

| Voltage           | 220-240V       |
|-------------------|----------------|
| Power             | 32W/24W Switch |
| Driver (Built-in) | Phase cut      |

| Power<br>Switch | Colour<br>Switch | CRI<br>>90 | SDCM<br><3 | IK10 | IP54 | 5<br>years |
|-----------------|------------------|------------|------------|------|------|------------|