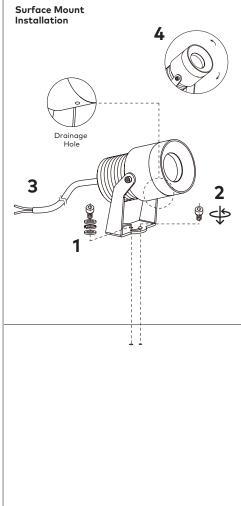

person/s in compliance with the latest applicable regulations and relevant legislation.

Unios does not warrant any claim based on defects or damage caused by misuse, improper installation, improper operation and/or modifications carried out by the purchaser or third parties. This product shall not be used as a 'working light' during construction. This will result in the warranty of the product to be void. For warranty duration, please refer to the data sheet.



# Sizing Variations

| Product Code | Α   | В    | С  | D  |
|--------------|-----|------|----|----|
| ESPI0003     | 80  | Ø 50 | 70 | 56 |
| ESPI0005     | 100 | Ø 63 | 78 | 80 |
| ESPI0010     | 110 | Ø 75 | 86 | 92 |
| Spike Height |     | 169  |    |    |

All measurements are in millimetres.

#### **Parts**



















# Wiring



# **Driver Selection**

| Product Code | Output<br>Power | Forward<br>Voltage |
|--------------|-----------------|--------------------|
| ESPI0003     | 3W              | 24V DC             |
| ESPI0005     | 5W              | 24V DC             |
| ESPI0010     | 10W             | 24V DC             |

# Dimming

This luminaire can not be dimmed.