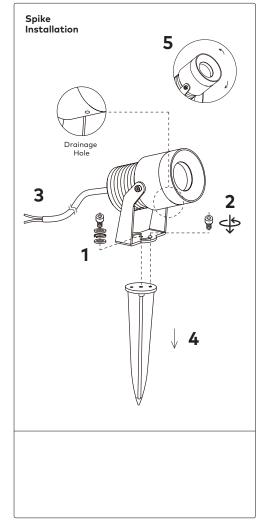

d person/s in compliance with the latest applicable regulations and relevant legislation.

Unios does not warrant any claim based on defects or damage caused by misuse, improper installation, improper operation and/or modifications carried out by the purchaser or third parties. This product shall not be used as a 'working light' during construction. This will result in the warranty of the product to be void. For warranty duration, please refer to the data sheet.



# Sizing Variations

| Product Code | Α   | В    | С  | D  |
|--------------|-----|------|----|----|
| ESPI0003     | 80  | Ø 50 | 70 | 56 |
| ESPI0005     | 100 | Ø 63 | 78 | 80 |
| ESPI0010     | 110 | Ø 75 | 86 | 92 |
| Spike Height |     | 169  |    |    |

All measurements are in millimetres.

#### **Parts**



















# Wiring



# **Driver Selection**

| Product Code | Output<br>Power | Forward<br>Voltage |
|--------------|-----------------|--------------------|
| ESPI0003     | 3W              | 24V DC             |
| ESPI0005     | 5W              | 24V DC             |
| ESPI0010     | 10W             | 24V DC             |

# Dimming

This luminaire can not be dimmed.