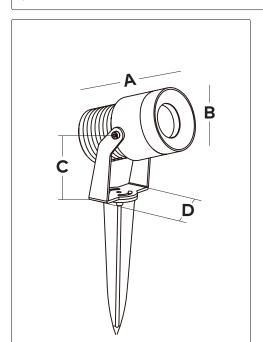

# Sizing Variations

| Product Code | Α   | В    | С  | D  |
|--------------|-----|------|----|----|
| ESPI0003     | 80  | Ø 50 | 70 | 56 |
| ESPI0005     | 100 | Ø 63 | 78 | 80 |
| ESPI0010     | 110 | Ø 75 | 86 | 92 |
| Spike Height |     | 169  |    |    |

All measurements are in millimetres.