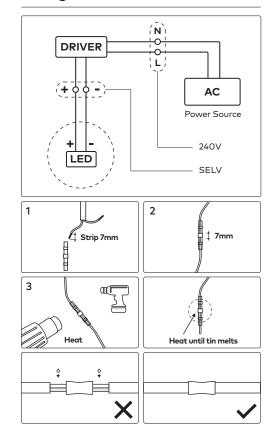

# Wiring

# **Driver Selection**

| Product Code | Output<br>Power | Forward<br>Voltage |
|--------------|-----------------|--------------------|
| ESPI0003     | 3W              | 24V DC             |
| ESPI0005     | 5W              | 24V DC             |
| ESPI0010     | 10W             | 24V DC             |