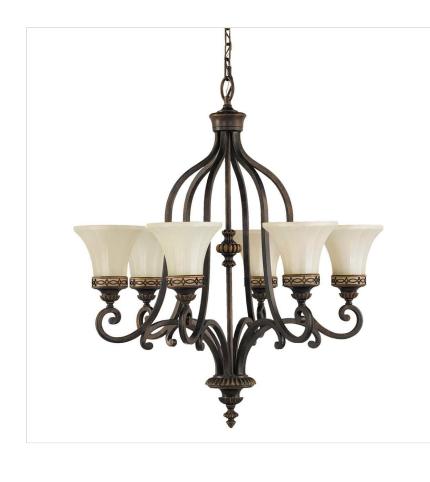

FE-DRAWING-ROOM6 Drawing Room 6 Light Chandelier - Walnut

| DETAILS           |                                   |
|-------------------|-----------------------------------|
| BRAND             | Feiss                             |
| FAMILY            | Drawing Room                      |
| SUITABLE LOCATION | Interior                          |
| GUARANTEE         | General 2 Year Guarantee          |
| FINISH            | Walnut                            |
| FITTING HEIGHT    | 810mm                             |
| DIAMETER          | 711mm                             |
| WIDTH             | 711mm                             |
| MINIMUM DROP      | 890mm                             |
| MAXIMUM DROP      | 2415mm                            |
| POWER SOURCE      | Mains Voltage                     |
| VOLTAGE           | 220-240v 50hz                     |
| MAXIMUM WATTAGE   | 60W                               |
| NUMBER OF LAMPS   | 6                                 |
| SOCKET            | E27                               |
| INTEGRATED LED    | No                                |
| CLASS             | Class I                           |
| BUILD MATERIALS   | Steel, Pressed Glass              |
| DIMMABLE FITTING  | Compatible With Dimmable<br>Lamps |
| PRODUCT WEIGHT    | 8 Kg                              |
| BOX DIMENSIONS    | 39 X 72 X 74cm                    |
| BOX WEIGHT        | 8.89 Kg                           |

## PRODUCT DETAILS

Drawing Room is a collection with traditional Edwardian style. The overlapping arch and fluted detailing is found both in the pressed glass bowls and the die-cast aluminium fitters. The fretwork elements draw on traditional British architectural themes.