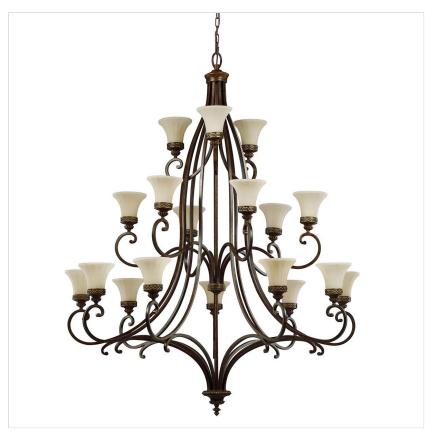

Drawing Room 18 Light Chandelier - Walnut

| DETAILS           |                                |
|-------------------|--------------------------------|
| BRAND             | Feiss                          |
| FAMILY            | Drawing Room                   |
| SUITABLE LOCATION | Interior                       |
| GUARANTEE         | General 2 Year Guarantee       |
| FINISH            | Walnut                         |
| FITTING HEIGHT    | 1650mm                         |
| DIAMETER          | 1370mm                         |
| WIDTH             | 1370mm                         |
| MINIMUM DROP      | 1775mm                         |
| MAXIMUM DROP      | 4650mm                         |
| POWER SOURCE      | Mains Voltage                  |
| VOLTAGE           | 220-240v 50hz                  |
| MAXIMUM WATTAGE   | 60W                            |
| NUMBER OF LAMPS   | 18                             |
| SOCKET            | E27                            |
| INTEGRATED LED    | No                             |
| CLASS             | Class I                        |
| BUILD MATERIALS   | Steel, Pressed Glass           |
| DIMMABLE FITTING  | Compatible With Dimmable Lamps |
| PRODUCT WEIGHT    | 36.45 Kg                       |
| BOX DIMENSIONS    | 57 X 162 X 144cm               |
| BOX WEIGHT        | 40.50 Kg                       |
|                   |                                |

## **PRODUCT DETAILS**

Drawing Room is a collection with traditional Edwardian style. The overlapping arch and fluted detailing is found both in the pressed glass bowls and the die-cast aluminium fitters. The fretwork elements draw on traditional British architectural themes.