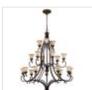

Drawing Room 18 Light Chandelier - Walnut

| DETAILS           |                                |
|-------------------|--------------------------------|
| BRAND             | Feiss                          |
| FAMILY            | Drawing Room                   |
| SUITABLE LOCATION | Interior                       |
| GUARANTEE         | General 2 Year Guarantee       |
| FINISH            | Walnut                         |
| FITTING HEIGHT    | 1650mm                         |
| DIAMETER          | 1370mm                         |
| WIDTH             | 1370mm                         |
| MINIMUM DROP      | 1775mm                         |
| MAXIMUM DROP      | 4650mm                         |
| POWER SOURCE      | Mains Voltage                  |
| VOLTAGE           | 220-240v 50hz                  |
| MAXIMUM WATTAGE   | 60W                            |
| NUMBER OF LAMPS   | 18                             |
| SOCKET            | E27                            |
| INTEGRATED LED    | No                             |
| CLASS             | Class I                        |
| BUILD MATERIALS   | Steel, Pressed Glass           |
| DIMMABLE FITTING  | Compatible With Dimmable Lamps |
| PRODUCT WEIGHT    | 36.45 Kg                       |
| BOX DIMENSIONS    | 57 X 162 X 144cm               |
| BOX WEIGHT        | 40.50 Kg                       |
|                   |                                |

## **PRODUCT DETAILS**

Drawing Room is a collection with traditional Edwardian style. The overlapping arch and fluted detailing is found both in the pressed glass bowls and the die-cast aluminium fitters. The fretwork elements draw on traditional British architectural themes.