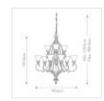

## FE-DRAWING-ROOM9

Drawing Room 9 Light Chandelier - Walnut

| DETAILS           |                                |
|-------------------|--------------------------------|
| BRAND             | Feiss                          |
| FAMILY            | Drawing Room                   |
| SUITABLE LOCATION | Interior                       |
| GUARANTEE         | General 2 Year Guarantee       |
| FINISH            | Walnut                         |
| FITTING HEIGHT    | 1210mm                         |
| DIAMETER          | 946mm                          |
| WIDTH             | 946mm                          |
| MINIMUM DROP      | 1290mm                         |
| MAXIMUM DROP      | 3830mm                         |
| POWER SOURCE      | Mains Voltage                  |
| VOLTAGE           | 220-240v 50hz                  |
| MAXIMUM WATTAGE   | 60W                            |
| NUMBER OF LAMPS   | 9                              |
| SOCKET            | E27                            |
| INTEGRATED LED    | No                             |
| CLASS             | Class I                        |
| BUILD MATERIALS   | Steel, Pressed Glass           |
| DIMMABLE FITTING  | Compatible With Dimmable Lamps |
| PRODUCT WEIGHT    | 12.65 Kg                       |
| BOX DIMENSIONS    | 115 X 46 X 46cm                |
| BOX WEIGHT        | 14.06 Kg                       |