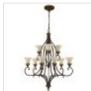

## FE-DRAWING-ROOM9

Drawing Room 9 Light Chandelier - Walnut

| DETAILS           |                                |
|-------------------|--------------------------------|
| BRAND             | Feiss                          |
| FAMILY            | Drawing Room                   |
| SUITABLE LOCATION | Interior                       |
| GUARANTEE         | General 2 Year Guarantee       |
| FINISH            | Walnut                         |
| FITTING HEIGHT    | 1210mm                         |
| DIAMETER          | 946mm                          |
| WIDTH             | 946mm                          |
| MINIMUM DROP      | 1290mm                         |
| MAXIMUM DROP      | 3830mm                         |
| POWER SOURCE      | Mains Voltage                  |
| VOLTAGE           | 220-240v 50hz                  |
| MAXIMUM WATTAGE   | 60W                            |
| NUMBER OF LAMPS   | 9                              |
| SOCKET            | E27                            |
| INTEGRATED LED    | No                             |
| CLASS             | Class I                        |
| BUILD MATERIALS   | Steel, Pressed Glass           |
| DIMMABLE FITTING  | Compatible With Dimmable Lamps |
| PRODUCT WEIGHT    | 12.65 Kg                       |
| BOX DIMENSIONS    | 115 X 46 X 46cm                |
| BOX WEIGHT        | 14.06 Kg                       |

## PRODUCT DETAILS

Drawing Room is a collection with traditional Edwardian style. The overlapping arch and fluted detailing is found both in the pressed glass bowls and the die-cast aluminium fitters. The fretwork elements draw on traditional British architectural themes.