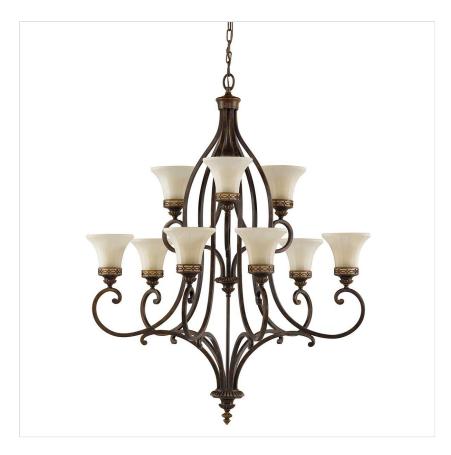

## FE-DRAWING-ROOM9

Drawing Room 9 Light Chandelier - Walnut

| DETAILS           |                                |
|-------------------|--------------------------------|
| BRAND             | Feiss                          |
| FAMILY            | Drawing Room                   |
| SUITABLE LOCATION | Interior                       |
| GUARANTEE         | General 2 Year Guarantee       |
| FINISH            | Walnut                         |
| FITTING HEIGHT    | 1210mm                         |
| DIAMETER          | 946mm                          |
| WIDTH             | 946mm                          |
| MINIMUM DROP      | 1290mm                         |
| MAXIMUM DROP      | 3830mm                         |
| POWER SOURCE      | Mains Voltage                  |
| VOLTAGE           | 220-240v 50hz                  |
| MAXIMUM WATTAGE   | 60W                            |
| NUMBER OF LAMPS   | 9                              |
| SOCKET            | E27                            |
| INTEGRATED LED    | No                             |
| CLASS             | Class I                        |
| BUILD MATERIALS   | Steel, Pressed Glass           |
| DIMMABLE FITTING  | Compatible With Dimmable Lamps |
| PRODUCT WEIGHT    | 12.65 Kg                       |
| BOX DIMENSIONS    | 115 X 46 X 46cm                |
| BOX WEIGHT        | 14.06 Kg                       |

## PRODUCT DETAILS

Drawing Room is a collection with traditional Edwardian style. The overlapping arch and fluted detailing is found both in the pressed glass bowls and the die-cast aluminium fitters. The fretwork elements draw on traditional British architectural themes.