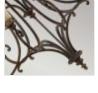

## PRODUCT DETAILS

Drawing Room is a collection with traditional Edwardian style. The overlapping arch and fluted detailing is found both in the pressed glass bowls and the die-cast aluminium fitters. The fretwork elements draw on traditional British architectural themes.