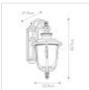

## KL-LUVERNE2-M

Luverne 1 Light Medium Wall Lantern - Rubbed Bronze

| DETAILS           |                                    |
|-------------------|------------------------------------|
| BRAND             | Kichler                            |
| FAMILY            | Luverne                            |
| SUITABLE LOCATION | Exterior                           |
| GUARANTEE         | 3 Year Anti Corrosion<br>Guarantee |
| IP RATING         | IP44                               |
| FINISH            | Rubbed Bronze                      |
| FITTING HEIGHT    | 457mm                              |
| WIDTH             | 229mm                              |
| PROJECTION/DEPTH  | 279mm                              |
| POWER SOURCE      | Mains Voltage                      |
| VOLTAGE           | 220-240v 50hz                      |
| MAXIMUM WATTAGE   | 60W                                |
| NUMBER OF LAMPS   | 1                                  |
| SOCKET            | E27                                |
| INTEGRATED LED    | Yes                                |
| CLASS             | Class I                            |
| BUILD MATERIALS   | Cast Aluminium, Ribbed<br>Glass    |
| DIMMABLE FITTING  | Compatible With Dimmable<br>Lamps  |
| PRODUCT WEIGHT    | 2.97 Kg                            |
| BOX DIMENSIONS    | 52 X 35 X 28.5cm                   |
| BOX WEIGHT        | 3.30 Kg                            |