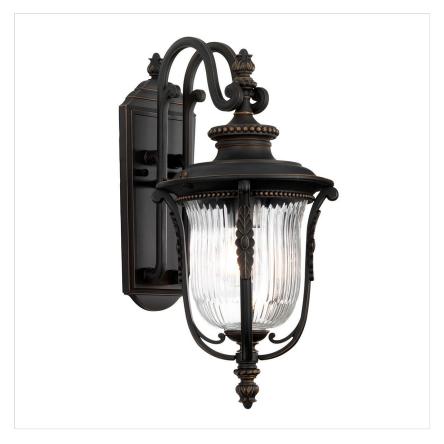

## KL-LUVERNE2-M

Luverne 1 Light Medium Wall Lantern - Rubbed Bronze

| DETAILS           |                                    |
|-------------------|------------------------------------|
| BRAND             | Kichler                            |
| FAMILY            | Luverne                            |
| SUITABLE LOCATION | Exterior                           |
| GUARANTEE         | 3 Year Anti Corrosion<br>Guarantee |
| IP RATING         | IP44                               |
| FINISH            | Rubbed Bronze                      |
| FITTING HEIGHT    | 457mm                              |
| WIDTH             | 229mm                              |
| PROJECTION/DEPTH  | 279mm                              |
| POWER SOURCE      | Mains Voltage                      |
| VOLTAGE           | 220-240v 50hz                      |
| MAXIMUM WATTAGE   | 60W                                |
| NUMBER OF LAMPS   | 1                                  |
| SOCKET            | E27                                |
| INTEGRATED LED    | Yes                                |
| CLASS             | Class I                            |
| BUILD MATERIALS   | Cast Aluminium, Ribbed<br>Glass    |
| DIMMABLE FITTING  | Compatible With Dimmable<br>Lamps  |
| PRODUCT WEIGHT    | 2.97 Kg                            |
| BOX DIMENSIONS    | 52 X 35 X 28.5cm                   |
| BOX WEIGHT        | 3.30 Kg                            |

## **PRODUCT DETAILS**

The Luverne collection features an Oil Rubbed Bronze finish that embellishes the nuanced bead patterns, medallions and scrollwork of these attractive outdoor lights. The tight pattern on the clear ribbed glass offers just the right light. IP44 rated.