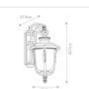

## KL-LUVERNE2-M

Luverne 1 Light Medium Wall Lantern - Rubbed Bronze

| DETAILS           |                                    |
|-------------------|------------------------------------|
| BRAND             | Kichler                            |
| FAMILY            | Luverne                            |
| SUITABLE LOCATION | Exterior                           |
| GUARANTEE         | 3 Year Anti Corrosion<br>Guarantee |
| IP RATING         | IP44                               |
| FINISH            | Rubbed Bronze                      |
| FITTING HEIGHT    | 457mm                              |
| WIDTH             | 229mm                              |
| PROJECTION/DEPTH  | 279mm                              |
| POWER SOURCE      | Mains Voltage                      |
| VOLTAGE           | 220-240v 50hz                      |
| MAXIMUM WATTAGE   | 60W                                |
| NUMBER OF LAMPS   | 1                                  |
| SOCKET            | E27                                |
| INTEGRATED LED    | Yes                                |
| CLASS             | Class I                            |
| BUILD MATERIALS   | Cast Aluminium, Ribbed<br>Glass    |
| DIMMABLE FITTING  | Compatible With Dimmable<br>Lamps  |
| PRODUCT WEIGHT    | 2.97 Kg                            |
| BOX DIMENSIONS    | 52 X 35 X 28.5cm                   |
| BOX WEIGHT        | 3.30 Kg                            |